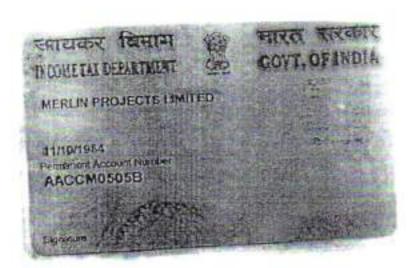

Attorney Details :

| SI | orney Details :<br>Name & address                                                                                                                                                                                           | Status       | Execution Admission<br>Details : |
|----|-----------------------------------------------------------------------------------------------------------------------------------------------------------------------------------------------------------------------------|--------------|----------------------------------|
|    | MERLIN PROJECTS LIMITED 79 SAMBHU NATH PANDIT STREET, P.O ELGIN ROAD, P.S Bhawanipore, District: South 24-Parganas, West Bengal, India, PIN - 700020 PAN No.: AACCM0505B, Status: Organization, Executed by: Representative | Organization | Executed by: Representative      |